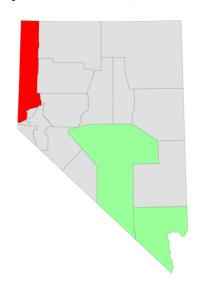

# Nevada

#### **Premium Position by Metal Level**

#### 40-year-old Premium, Bronze

#### 40-year-old Premium, Silver

#### Legend

| <b>UHC vs ACA Lowest</b> |          |  |
|--------------------------|----------|--|
|                          | >+\$30   |  |
|                          | +\$21-30 |  |
|                          | +\$11-20 |  |
|                          | +\$1-10  |  |
|                          | Lowest   |  |

| Market    | County | Range             |
|-----------|--------|-------------------|
| Las Vegas | Clark  | Within \$20       |
| Las Vegas | Nye    | Within \$20       |
| Reno      | Washoe | Greater than \$30 |