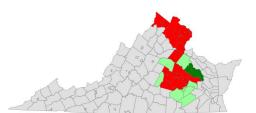

|
| Robertson                      | 16,034  |
| Rutherford                     | 73,515  |
| Scott                          | 8,626   |
| Sequatchie                     | 4,637   |
| Sevier                         | 24,867  |
| Shelby                         | 298,923 |
| Stewart                        | 3,649   |
| Sumner                         | 36,826  |
| Tipton                         | 15,013  |
| Trousdale                      | 2,334   |
| Union                          | 6,098   |
| Wayne                          | 3,729   |
| Weakley                        | 8,654   |
| Williamson                     | 16,841  |
| Wilson                         | 25,096  |





# Virginia

# **Premium Position by Metal Level**

# **40-year-old Premium, Bronze**

# 40-year-old Premium, Silver



### Leaend

| UI | UHC vs ACA Lowes |          |  |
|----|------------------|----------|--|
|    |                  | >+\$30   |  |
|    |                  | +\$21-30 |  |
|    |                  | +\$11-20 |  |
|    |                  | +\$1-10  |  |
|    |                  | Lowest   |  |

| Market                                    | County            | Range             |
|-------------------------------------------|-------------------|-------------------|
| Richmond                                  | Amelia            | Within \$20       |
| Richmond                                  | Caroline          | Within \$10       |
| Richmond                                  | Charles City      | Within \$10       |
| Richmond                                  | Chesterfield      | Within \$