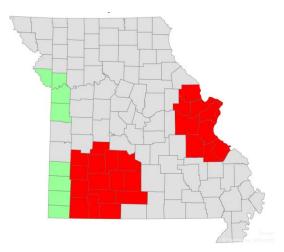

# **Kansas - continued**

# County level Data: Medicaid and Premium Position by FPL

• Federal Poverty Levels that can purchase a UnitedHealthcare Plan for \$0, \$10, \$20, or \$30 by Metal Level

| ı           | UHC Plans for | r Free | UH   | C Plans for   | \$10 UHC    | Plans for     | \$20   | UHC  | Plans for     | r <b>\$30</b>    |
|-------------|---------------|--------|------|---------------|-------------|---------------|--------|------|---------------|------------------|
| Market      | Bronze        | Silver | Gold | <b>Bronze</b> | Silver Gold | <b>Bronze</b> | Silver | Gold | <b>Bronze</b> | Silver Gold      |
| Kansas City | 250%          | N/A    | N/A  | 250%          | 150% N/A    | 250%          | 150%   | N/A  | 250%          | <b>175%</b> 150% |
| Wichita     | 175%          | N/A    | N/A  | 175%          | N/A N/A     | 200%          | N/A    | N/A  | 200%          | N/A N/A          |
| Topeka      | 250%          | 150%   | N/A  | 250%          | 150% N/A    | 275%          | 175%   | 150% | 275%          | <b>175%</b> 150% |

# **Medicaid Enrollment By County**

• State Medicaid county-level enrollment data not available