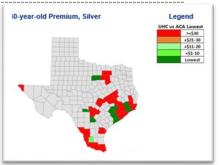

# **Texas**

# **Premium Position by Metal Level**

### 40-year-old Premium, Silver

| UHC vs ACA Lowest |          |  |  |  |
|-------------------|----------|--|--|--|
|                   | >+\$30   |  |  |  |
|                   | +\$21-30 |  |  |  |
|                   | +\$11-20 |  |  |  |
|                   | +\$1-10  |  |  |  |
|                   | Lowest   |  |  |  |