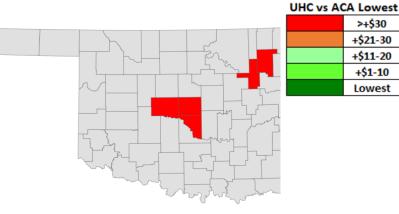

# **Oklahoma**

#### **Premium Position by Metal Level**

40-year-old Premium, Bronze

40-year-old Premium, Silver

Legend

| Market        | County    | Range             |
|---------------|-----------|-------------------|
| Oklahoma City | Canadian  | Greater than \$30 |
| Oklahoma City | Cleveland | Greater than \$30 |
| Oklahoma City | Oklahoma  | Greater than \$30 |
| Tulsa         | Rogers    | Greater than \$30 |
| Tulsa         | Tulsa     | Greater than \$30 |

| Market        | County    | Range             |
|---------------|-----------|-------------------|
| Oklahoma City | Canadian  | Greater than \$30 |
| Oklahoma City | Cleveland | Greater than \$30 |
| Oklahoma City | Oklahoma  | Greater than \$30 |
| Tulsa         | Rogers    | Greater than \$30 |
| Tulsa         | Tulsa     | Greater than \$30 |

### County level Data: Medicaid and Premium Position by FPL

• Federal Poverty Levels that can purchase a UnitedHealthcare Plan for \$0, \$10, \$20, or \$30 by Metal Level **UHC Plans for Free UHC Plans for \$10 UHC Plans for \$30 UHC Plans for \$20** Bronze Silver Gold Bronze Silver **Sub Market** BronzeSilver Gold Bronze Silver Gold Gold Oklahoma City 175% N/A N/A 175% N/A N/A 200% N/A N/A 200% N/A N/A Tulsa 175% N/A N/A 175% N/A N/A 175% N/A N/A 200% N/A N/A

| Medicaid Enrollment By County |         |  |  |  |  |  |
|-------------------------------|---------|--|--|--|--|--|
| Canadian                      | 22,771  |  |  |  |  |  |
| Cleveland                     | 46,663  |  |  |  |  |  |
| Oklahoma                      | 211,707 |  |  |  |  |  |
| Rogers                        | 15,806  |  |  |  |  |  |
| Tulsa                         | 165,224 |  |  |  |  |  |