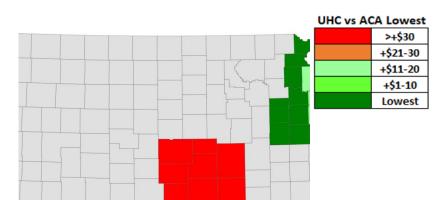

# **Kansas**

### **Premium Position by Metal Level**

# 40-year-old Premium, Bronze

# 40-year-old Premium, Silver

| Kansas City (MO-ł | K Wyandotte | Lowest            |
|-------------------|-------------|-------------------|
| Topeka            | Anderson    | Lowest            |
| Topeka            | Atchison    | Lowest            |
| Topeka            | Coffey      | Lowest            |
| Topeka            | Doniphan    | Lowest            |
| Topeka            | Douglas     | Lowest            |
| Topeka            | Franklin    | Lowest            |
| Topeka            | Jefferson   | Lowest            |
| Topeka            | Linn        | Lowest            |
| Topeka            | Osage       | Lowest            |
| Wichita           | Butler      | Greater than \$30 |
| Wichita           | Cowley      | Greater than \$30 |
| Wichita           | Harper      | Greater than \$30 |
| Wichita           | Harvey      | Greater than \$30 |
| Wichita           | Kingman     | Greater than \$30 |
| Wichita           | Reno        | Greater than \$30 |
| Wichita           | Sedgwick    | Greater than \$30 |
| Wichita           | Sumner      | Greater than \$30 |

| Market              | County    | Range             |
|---------------------|-----------|-------------------|
| Kansas City (MO-KS) | Johnson   | Within \$20       |
| Kansas City (MO-KS) | Leavenwor | t Within \$20     |
| Kansas City (MO-KS) | Miami     | Within \$20       |
| Kansas City (MO-KS) | Wyandotte | Within \$20       |
| Topeka              | Anderson  | Lowest            |
| Topeka              | Atchison  | Lowest            |
| Topeka              | Coffey    | Lowest            |
| Topeka              | Doniphan  | Lowest            |
| Topeka              | Douglas   | Lowest            |
| Topeka              | Franklin  | Lowest            |
| Topeka              | Jefferson | Lowest            |
| Topeka              | Linn      | Lowest            |
| Topeka              | Osage     | Lowest            |
| Wichita             | Butler    | Greater than \$30 |
| Wichita             | Cowley    | Greater than \$30 |
| Wichita             | Harper    | Greater than \$30 |
| Wichita             | Harvey    | Greater than \$30 |
| Wichita             | Kingman   | Greater than \$30 |
| Wichita             | Reno      | Greater than \$30 |
| Wichita             | Sedgwick  | Greater than \$30 |
| Wichita             | Sumner    | Greater than \$30 |

# **Kansas - continued**

# County level Data: Medicaid and Premium Position by FPL

• Federal Poverty Levels that can purchase a UnitedHealthcare Plan for \$0, \$10, \$20, or \$30 by Metal Level

| ı           | UHC Plans for | r Free | UH   | C Plans for   | \$10 UHC    | Plans for     | \$20   | UHC  | Plans for     | r <b>\$30</b>    |
|-------------|---------------|--------|------|---------------|-------------|---------------|--------|------|---------------|------------------|
| Market      | Bronze        | Silver | Gold | <b>Bronze</b> | Silver Gold | <b>Bronze</b> | Silver | Gold | <b>Bronze</b> | Silver Gold      |
| Kansas City | 250%          | N/A    | N/A  | 250%          | 150% N/A    | 250%          | 150%   | N/A  | 250%          | <b>175%</b> 150% |
| Wichita     | 175%          | N/A    | N/A  | 175%          | N/A N/A     | 200%          | N/A    | N/A  | 200%          | N/A N/A          |
| Topeka      | 250%          | 150%   | N/A  | 250%          | 150% N/A    | 275%          | 175%   | 150% | 275%          | <b>175%</b> 150% |