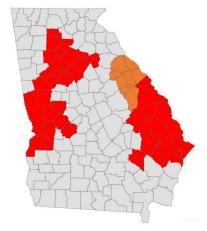

# Georgia

# **Premium Position by Metal Level**

# 40-year-old Premium, Bronze

# 40-year-old Premium, Silver

|           | _         |
|-----------|-----------|
| UHC vs AC | CA Lowest |
|           | >+\$30    |
|           | +\$21-30  |
|           | +\$11-20  |
|           | +\$1-10   |
|           | Lowest    |