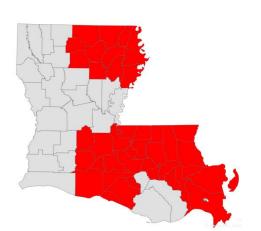

# Louisiana

# **Premium Position by Metal Level**

### 40-year-old Premium, Bronze

### 40-year-old Premium, Silver

| UHC vs ACA Lowest |          |  |  |
|-------------------|----------|--|--|
|                   | >+\$30   |  |  |
|                   | +\$21-30 |  |  |
|                   | +\$11-20 |  |  |
|                   | +\$1-10  |  |  |
|                   | Lowest   |  |  |