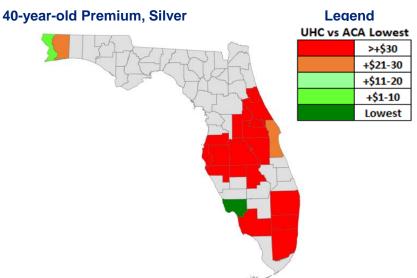

# Florida

### **Premium Position by Metal Level**

| Market          | County          | Range             | Market                         | County      | Range             |
|-----------------|-----------------|-------------------|--------------------------------|-------------|-------------------|
| Cape Coral-For  | rt MyCollier    | Greater than \$30 | Cape Coral-Fort Myers-Naples   | Collier     | Greater than \$30 |
| Cape Coral-For  | rt MyLee        | Lowest            | Cape Coral-Fort Myers-Naples   | Lee         | Lowest            |
| Deltona-Dayton  | na BeFlagler    | Greater than \$30 | Deltona-Daytona Beach-Ormond E | 3 Flagler   | Greater than \$30 |
| Deltona-Daytor  | na BeVolusia    | Greater than \$30 | Deltona-Daytona Beach-Ormond E | 3 Volusia   | Greater than \$30 |
| Miami-Fort Lau  | derd Broward    | Greater than \$30 | Miami-Fort Lauderdale          | Broward     | Greater than \$30 |
| Miami-Fort Lau  | derd Miami-Dade | Greater than \$30 | Miami-Fort Lauderdale          | Miami-Dad   | Greater than \$30 |
| Miami-Fort Lau  | derd Palm Beach | Greater than \$30 | Miami-Fort Lauderdale          | Palm Beacl  | Greater than \$30 |
| North Port-Sara | asota Manatee   | Greater than \$30 | North Port-Sarasota-Bradenton  | Manatee     | Greater than \$30 |
| Orlando         | Hardee          | Greater than \$30 | Orlando                        | Hardee      | Greater than \$30 |
| Orlando         | Highlands       | Greater than \$30 | Orlando                        | Highlands   | Greater than \$30 |
| Orlando         | Lake            | Greater than \$30 | Orlando                        | Lake        | Greater than \$30 |
| Orlando         | Orange          | Greater than \$30 | Orlando                        | Orange      | Greater than \$30 |
| Orlando         | Osceola         | Greater than \$30 | Orlando                        | Osceola     | Greater than \$30 |
| Orlando         | Polk            | Greater than \$30 | Orlando                        | Polk        | Greater than \$30 |
| Orlando         | Seminole        | Greater than \$30 | Orlando                        | Seminole    | Greater than \$30 |
| Palm Bay-Melb   | ourn Brevard    | Greater than \$30 | Palm Bay-Melbourne-Titusville  | Brevard     | Within \$30       |
| Pensacola       | Escambia        | Within \$10       | Pensacola                      | Escambia    | Within \$10       |
| Pensacola       | Santa Rosa      | Within \$10       | Pensacola                      | Santa Rosa  | a Within \$30     |
| Tampa           | Hillsborough    | Greater than \$30 | Tampa                          | Hillsboroug | Greater than \$30 |
| Tampa           | Pasco           | Greater than \$30 | Tampa                          | Pasco       | Greater than \$30 |
| Tampa           | Pinellas        | Greater than \$30 | Tampa                          | Pinellas    | Greater than \$30 |