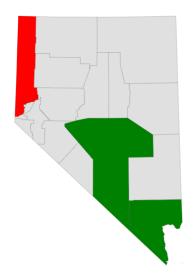

# Nevada

#### **Premium Position by Metal Level**

#### 40-year-old Premium, Bronze

#### 40-year-old Premium, Silver

#### Legend

| <b>UHC vs ACA Lowest</b> |          |  |
|--------------------------|----------|--|
|                          | >+\$30   |  |
|                          | +\$21-30 |  |
|                          | +\$11-20 |  |
|                          | +\$1-10  |  |
|                          | Lowest   |  |

| Market    | County | Range             |
|-----------|--------|-------------------|
| Las Vegas | Clark  | Lowest            |
| Las Vegas | Nye    | Lowest            |
| Reno      | Washoe | Greater than \$30 |