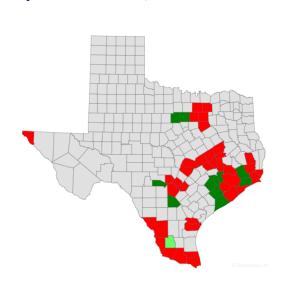

# **Texas**

# **Premium Position by Metal Level**

### 40-year-old Premium, Bronze

### 40-year-old Premium, Silver

| UHC vs ACA Lowest |          |  |  |  |
|-------------------|----------|--|--|--|
|                   | >+\$30   |  |  |  |
|                   | +\$21-30 |  |  |  |
|                   | +\$11-20 |  |  |  |
|                   | +\$1-10  |  |  |  |
|                   | Lowest   |  |  |  |

| Market            | County       | Range             |
|-------------------|--------------|-------------------|
| Austin            | Travis       | Greater than \$30 |
| Austin            | Williamson   | Greater than \$30 |
| Beaumont          | Hardin       | Greater than \$30 |
| Beaumont          | Jefferson    | Greater than \$30 |
| Beaumont          | Orange       | Greater than \$30 |
| Beaumont          | Tyler        | Greater than \$30 |
| Brownsville       | Cameron      | Greater than \$30 |
| Brownsville       | Willacy      | Greater than \$30 |
| College Station   | Brazos       | Greater than \$30 |
| College Station   | Burleson     | Within \$10       |
| College Station   | Grimes       | Within \$10       |
| College Station   | Leon         | Within \$10       |
| College Station   | Madison      | Within \$10       |
| College Station   | Milam        | Greater than \$30 |
| College Station   | Robertson    | Within \$10       |
| Corpus Christi    | Nueces       | Greater than \$30 |
| Corpus Christi    | San Patricio | Greater than \$30 |
| Dallas-Fort Wortl | n Collin     | Within \$30       |
| Dallas-Fort Wortl | n Dallas     | Within \$30       |
| Dallas-Fort Wortl | n Denton     | Within \$10       |
| Dallas-Fort Wortl | n Ellis      | Within \$30       |
| Dallas-Fort Wortl | n Palo Pinto | Lowest            |

| Market            | County       | Range             |
|-------------------|--------------|-------------------|
| Austin            | Travis       | Greater than \$30 |
| Austin            | Williamson   | Greater than \$30 |
| Beaumont          | Hardin       | Greater than \$30 |
| Beaumont          | Jefferson    | Greater than \$30 |
| Beaumont          | Orange       | Greater than \$30 |
| Beaumont          | Tyler        | Greater than \$30 |
| Brownsville       | Cameron      | Greater than \$30 |
| Brownsville       | Willacy      | Greater than \$30 |
| College Station   | Brazos       | Greater than \$30 |
| College Station   | Burleson     | Greater than \$30 |
| College Station   | Grimes       | Greater than \$30 |
| College Station   | Leon         | Greater than \$30 |
| College Station   | Madison      | Greater than \$30 |
| College Station   | Milam        | Greater than \$30 |
| College Station   | Robertson    | Greater than \$30 |
| Corpus Christi    | Nueces       | Greater than \$30 |
| Corpus Christi    | San Patricio | Greater than \$30 |
| Dallas-Fort Worth | Collin       | Greater than \$30 |
| Dallas-Fort Worth | Dallas       | Greater than \$30 |
| Dallas-Fort Worth | Denton       | Greater than \$30 |
| Dallas-Fort Worth | Ellis        | Greater than \$30 |
| Dallas-Fort Worth | Palo Pinto   | Lowest            |
| Dallas-Fort Worth | Parker       | Lowest            |
| Dallas-Fort Worth | Tarrant      | Greater than \$30 |
|                   |              |                   |