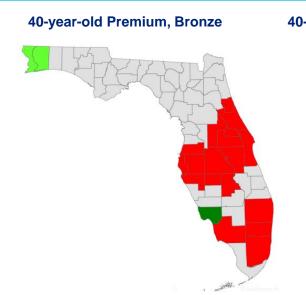

# Florida

### **Premium Position by Metal Level**

| Market          | County          | Range             | Market                         | County      | Range             |
|-----------------|-----------------|-------------------|--------------------------------|-------------|-------------------|
| Cape Coral-For  | rt MyCollier    | Greater than \$30 | Cape Coral-Fort Myers-Naples   | Collier     | Greater than \$30 |
| Cape Coral-For  | rt MyLee        | Lowest            | Cape Coral-Fort Myers-Naples   | Lee         | Lowest            |
| Deltona-Dayton  | na BeFlagler    | Greater than \$30 | Deltona-Daytona Beach-Ormond E | 3 Flagler   | Greater than \$30 |
| Deltona-Daytor  | na BeVolusia    | Greater than \$30 | Deltona-Daytona Beach-Ormond E | 3 Volusia   | Greater than \$30 |
| Miami-Fort Lau  | derd Broward    | Greater than \$30 | Miami-Fort Lauderdale          | Broward     | Greater than \$30 |
| Miami-Fort Lau  | derd Miami-Dade | Greater than \$30 | Miami-Fort Lauderdale          | Miami-Dad   | Greater than \$30 |
| Miami-Fort Lau  | derd Palm Beach | Greater than \$30 | Miami-Fort Lauderdale          | Palm Beacl  | Greater than \$30 |
| North Port-Sara | asota Manatee   | Greater than \$30 | North Port-Sarasota-Bradenton  | Manatee     | Greater than \$30 |
| Orlando         | Hardee          | Greater than \$30 | Orlando                        | Hardee      | Greater than \$30 |
| Orlando         | Highlands       | Greater than \$30 | Orlando                        | Highlands   | Greater than \$30 |
| Orlando         | Lake            | Greater than \$30 | Orlando                        | Lake        | Greater than \$30 |
| Orlando         | Orange          | Greater than \$30 | Orlando                        | Orange      | Greater than \$30 |
| Orlando         | Osceola         | Greater than \$30 | Orlando                        | Osceola     | Greater than \$30 |
| Orlando         | Polk            | Greater than \$30 | Orlando                        | Polk        | Greater than \$30 |
| Orlando         | Seminole        | Greater than \$30 | Orlando                        | Seminole    | Greater than \$30 |
| Palm Bay-Melb   | ourn Brevard    | Greater than \$30 | Palm Bay-Melbourne-Titusville  | Brevard     | Within \$30       |
| Pensacola       | Escambia        | Within \$10       | Pensacola                      | Escambia    | Within \$10       |
| Pensacola       | Santa Rosa      | Within \$10       | Pensacola                      | Santa Rosa  | a Within \$30     |
| Tampa           | Hillsborough    | Greater than \$30 | Tampa                          | Hillsboroug | Greater than \$30 |
| Tampa           | Pasco           | Greater than \$30 | Tampa                          | Pasco       | Greater than \$30 |
| Tampa           | Pinellas        | Greater than \$30 | Tampa                          | Pinellas    | Greater than \$30 |