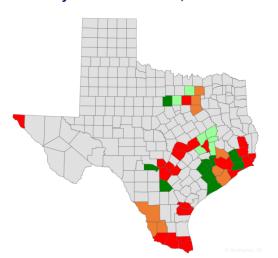

# **Texas**

# **Premium Position by Metal Level**

| Market            | County       | Range             |
|-------------------|--------------|-------------------|
| Austin            | Travis       | Greater than \$30 |
| Austin            | Williamson   | Greater than \$30 |
| Beaumont          | Hardin       | Greater than \$30 |
| Beaumont          | Jefferson    | Greater than \$30 |
| Beaumont          | Orange       | Greater than \$30 |
| Beaumont          | Tyler        | Greater than \$30 |
| Brownsville       | Cameron      | Greater than \$30 |
| Brownsville       | Willacy      | Greater than \$30 |
| College Station   | Brazos       | Greater than \$30 |
| College Station   | Burleson     | Within \$10       |
| College Station   | Grimes       | Within \$10       |
| College Station   | Leon         | Within \$10       |
| College Station   | Madison      | Within \$10       |
| College Station   | Milam        | Greater than \$30 |
| College Station   | Robertson    | Within \$10       |
| Corpus Christi    | Nueces       | Greater than \$30 |
| Corpus Christi    | San Patricio | Greater than \$30 |
| Dallas-Fort Wortl | n Collin     | Within \$30       |
| Dallas-Fort Wortl | n Dallas     | Within \$30       |
| Dallas-Fort Wortl | n Denton     | Within \$10       |
| Dallas-Fort Wortl | n Ellis      | Within \$30       |
| Dallas-Fort Wortl | n Palo Pinto | Lowest            |