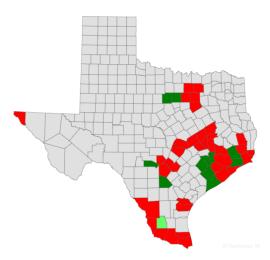

# **Texas**

# **Premium Position by Metal Level**

| Market            | County       | Range             |
|-------------------|--------------|-------------------|
| Austin            | Travis       | Greater than \$30 |
| Austin            | Williamson   | Greater than \$30 |
| Beaumont          | Hardin       | Greater than \$30 |
| Beaumont          | Jefferson    | Greater than \$30 |
| Beaumont          | Orange       | Greater than \$30 |
| Beaumont          | Tyler        | Greater than \$30 |
| Brownsville       | Cameron      | Greater than \$30 |
| Brownsville       | Willacy      | Greater than \$30 |
| College Station   | Brazos       | Greater than \$30 |
| College Station   | Burleson     | Greater than \$30 |
| College Station   | Grimes       | Greater than \$30 |
| College Station   | Leon         | Greater than \$30 |
| College Station   | Madison      | Greater than \$30 |
| College Station   | Milam        | Greater than \$30 |
| College Station   | Robertson    | Greater than \$30 |
| Corpus Christi    | Nueces       | Greater than \$30 |
| Corpus Christi    | San Patricio | Greater than \$30 |
| Dallas-Fort Worth | Collin       | Greater than \$30 |
| Dallas-Fort Worth | Dallas       | Greater than \$30 |
| Dallas-Fort Worth | Denton       | Greater than \$30 |
| Dallas-Fort Worth | Ellis        | Greater than \$30 |
| Dallas-Fort Worth | Palo Pinto   | Lowest            |
| Dallas-Fort Worth | Parker       | Lowest            |
| Dallas-Fort Worth | Tarrant      | Greater than \$30 |
|                   |              |                   |