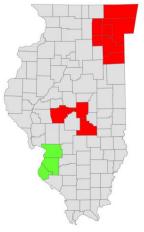

# **Illinois**

#### **Premium Position by Metal Level**

| Market            | County    | Range             | Market            | County    | Range             |
|-------------------|-----------|-------------------|-------------------|-----------|-------------------|
| Chicago (IL-IN)   | Cook      | Greater than \$30 | Chicago (IL-IN)   | Cook      | Greater than \$30 |
| Chicago (IL-IN)   | DuPage    | Greater than \$30 | Chicago (IL-IN)   | DuPage    | Greater than \$30 |
| Chicago (IL-IN)   | Kane      | Greater than \$30 | Chicago (IL-IN)   | Kane      | Greater than \$30 |
| Chicago (IL-IN)   | Kankakee  | Greater than \$30 | Chicago (IL-IN)   | Kankakee  | Greater than \$30 |
| Chicago (IL-IN)   | Kendall   | Greater than \$30 | Chicago (IL-IN)   | Kendall   | Greater than \$30 |
| Chicago (IL-IN)   | Lake      | Greater than \$30 | Chicago (IL-IN)   | Lake      | Greater than \$30 |
| Chicago (IL-IN)   | Will      | Greater than \$30 | Chicago (IL-IN)   | Will      | Greater than \$30 |
| Springfield (IL)  | Macon     | Greater than \$30 | Springfield (IL)  | Macon     | Greater than \$30 |
| Springfield (IL)  | Sangamon  | Greater than \$30 | Springfield (IL)  | Sangamon  | Greater than \$30 |
| Springfield (IL)  | Shelby    | Greater than \$30 | Springfield (IL)  | Shelby    | Greater than \$30 |
| St. Louis (MO-IL) | Madison   | Greater than \$30 | St. Louis (MO-IL) | Madison   | Within \$10       |
| St. Louis (MO-IL) | Monroe    | Greater than \$30 | St. Louis (MO-IL) | Monroe    | Within \$10       |
| St. Louis (MO-IL) | St. Clair | Greater than \$30 | St. Louis (MO-IL) | St. Clair | Within \$10       |

# Illinois - continued

| Medicaid Enrollment By County* |        |  |  |  |  |  |  |  |
|--------------------------------|--------|--|--|--|--|--|--|--|
| Cook                           | 40,395 |  |  |  |  |  |  |  |
| DuPage                         | 4,497  |  |  |  |  |  |  |  |
| Kane                           | 2,971  |  |  |  |  |  |  |  |
| Kankakee                       | 1,199  |  |  |  |  |  |  |  |
| Kendall                        | 360    |  |  |  |  |  |  |  |
| Lake                           | 3,551  |  |  |  |  |  |  |  |
| Macon                          | 1,122  |  |  |  |  |  |  |  |
| Madison                        | 1,619  |  |  |  |  |  |  |  |
| Monroe                         | 44     |  |  |  |  |  |  |  |
| Sangamon                       | 1,070  |  |  |  |  |  |  |  |
| Shelby                         | 180    |  |  |  |  |  |  |  |
| St. Clair                      | 1,589  |  |  |  |  |  |  |  |
| Will                           | 3,234  |  |  |  |  |  |  |  |