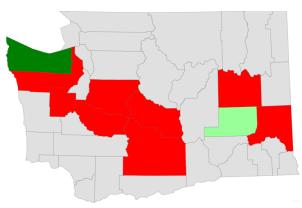

# Washington

#### **Premium Position by Metal Level**

40-year-old Premium, Bronze

40-year-old Premium, Silver

Legend

| UHC vs ACA Lowest |          |  |  |
|-------------------|----------|--|--|
|                   | >+\$30   |  |  |
|                   | +\$21-30 |  |  |
|                   | +\$11-20 |  |  |
|                   | +\$1-10  |  |  |
|                   | Lowest   |  |  |

| Market             | County    | Range             | Market                       | County    | Range            |
|--------------------|-----------|-------------------|------------------------------|-----------|------------------|
| Seattle-Tacoma     | Clallam   | Lowest            | Seattle-Tacoma               | Clallam   | Lowest           |
| Seattle-Tacoma     | Jefferson | Greater than \$30 | Seattle-Tacoma               | Jefferson | Greater than \$3 |
| Seattle-Tacoma     | King      | Greater than \$30 | Seattle-Tacoma               | King      | Greater than \$3 |
| Seattle-Tacoma     | Mason     | Greater than \$30 | Seattle-Tacoma               | Mason     | Greater than \$3 |
| Seattle-Tacoma     | Pierce    | Greater than \$30 | Seattle-Tacoma               | Pierce    | Greater than \$3 |
| Spokane            | Lincoln   | Greater than \$30 | Spokane                      | Lincoln   | Greater than \$3 |
| Walla Walla-Pullma | Whitman   | Greater than \$30 | Walla Walla-Pullman          | Whitman   | Greater than \$3 |
| Wenatchee-Moses    | Adams     | Within \$20       | Wenatchee-Moses Lake-Othello | Adams     | Lowest           |
| Yakima             | Kittitas  | Greater than \$30 | Yakima                       | Kittitas  | Greater than \$3 |
| Yakima             | Yakima    | Greater than \$30 | Yakima                       | Yakima    | Greater than \$3 |