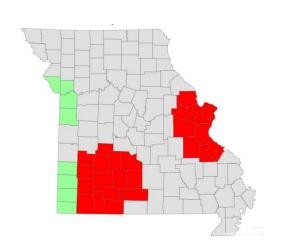

# **Kansas**

### **Premium Position by Metal Level**

# 40-year-old Premium, Bronze

# 40-year-old Premium, Silver

| Kansas City (MO-ł | K Wyandotte | Lowest            |
|-------------------|-------------|-------------------|
| Topeka            | Anderson    | Lowest            |
| Topeka            | Atchison    | Lowest            |
| Topeka            | Coffey      | Lowest            |
| Topeka            | Doniphan    | Lowest            |
| Topeka            | Douglas     | Lowest            |
| Topeka            | Franklin    | Lowest            |
| Topeka            | Jefferson   | Lowest            |
| Topeka            | Linn        | Lowest            |
| Topeka            | Osage       | Lowest            |
| Wichita           | Butler      | Greater than \$30 |
| Wichita           | Cowley      | Greater than \$30 |
| Wichita           | Harper      | Greater than \$30 |
| Wichita           | Harvey      | Greater than \$30 |
| Wichita           | Kingman     | Greater than \$30 |
| Wichita           | Reno        | Greater than \$30 |
| Wichita           | Sedgwick    | Greater than \$30 |
| Wichita           | Sumner      | Greater than \$30 |

| Market              | County    | Range             |
|---------------------|-----------|-------------------|
| Kansas City (MO-KS) | Johnson   | Within \$20       |
| Kansas City (MO-KS) | Leavenwor | t Within \$20     |
| Kansas City (MO-KS) | Miami     | Within \$20       |
| Kansas City (MO-KS) | Wyandotte | Within \$20       |
| Topeka              | Anderson  | Lowest            |
| Topeka              | Atchison  | Lowest            |
| Topeka              | Coffey    | Lowest            |
| Topeka              | Doniphan  | Lowest            |
| Topeka              | Douglas   | Lowest            |
| Topeka              | Franklin  | Lowest            |
| Topeka              | Jefferson | Lowest            |
| Topeka              | Linn      | Lowest            |
| Topeka              | Osage     | Lowest            |
| Wichita             | Butler    | Greater than \$30 |
| Wichita             | Cowley    | Greater than \$30 |
| Wichita             | Harper    | Greater than \$30 |
| Wichita             | Harvey    | Greater than \$30 |
| Wichita             | Kingman   | Greater than \$30 |
| Wichita             | Reno      | Greater than \$30 |
| Wichita             | Sedgwick  | Greater than \$30 |
| Wichita             | Sumner    | Greater than \$30 |