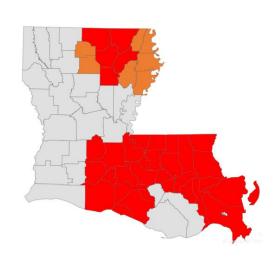

# Louisiana - continued

### **Premium Position by Metal Level**

### 40-year-old Premium, Bronze

#### 40-year-old Premium, Silver

| UHC vs AC | UHC vs ACA Lowest |  |  |  |  |
|-----------|-------------------|--|--|--|--|
|           | >+\$30            |  |  |  |  |
|           | +\$21-30          |  |  |  |  |
|           | +\$11-20          |  |  |  |  |
|           | +\$1-10           |  |  |  |  |
|           | Lowest            |  |  |  |  |