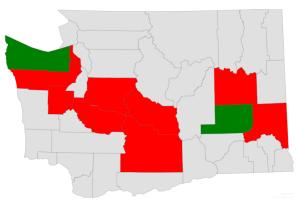

# Washington

#### **Premium Position by Metal Level**

40-year-old Premium, Bronze

40-year-old Premium, Silver

Legend

| UHC vs ACA Lowest |          |  |  |
|-------------------|----------|--|--|
|                   | >+\$30   |  |  |
|                   | +\$21-30 |  |  |
|                   | +\$11-20 |  |  |
|                   | +\$1-10  |  |  |
|                   | Lowest   |  |  |

| Market             | County    | Range             | Market                       | County    | Range            |
|--------------------|-----------|-------------------|------------------------------|-----------|------------------|
| Seattle-Tacoma     | Clallam   | Lowest            | Seattle-Tacoma               | Clallam   | Lowest           |
| Seattle-Tacoma     | Jefferson | Greater than \$30 | Seattle-Tacoma               | Jefferson | Greater than \$3 |
| Seattle-Tacoma     | King      | Greater than \$30 | Seattle-Tacoma               | King      | Greater than \$3 |
| Seattle-Tacoma     | Mason     | Greater than \$30 | Seattle-Tacoma               | Mason     | Greater than \$3 |
| Seattle-Tacoma     | Pierce    | Greater than \$30 | Seattle-Tacoma               | Pierce    | Greater than \$3 |
| Spokane            | Lincoln   | Greater than \$30 | Spokane                      | Lincoln   | Greater than \$3 |
| Walla Walla-Pullma | Whitman   | Greater than \$30 | Walla Walla-Pullman          | Whitman   | Greater than \$3 |
| Wenatchee-Moses    | Adams     | Within \$20       | Wenatchee-Moses Lake-Othello | Adams     | Lowest           |
| Yakima             | Kittitas  | Greater than \$30 | Yakima                       | Kittitas  | Greater than \$3 |
| Yakima             | Yakima    | Greater than \$30 | Yakima                       | Yakima    | Greater than \$3 |

#### County level Data: Medicaid and Premium Position by FPL

| Medicaid Enrollment By County* |         |
|--------------------------------|---------|
| Adams                          | 10,285  |
| Clallam                        | 18,961  |
| Jefferson                      | 7,443   |
| King                           | 437,192 |
| Kittitas                       | 10,525  |
| Lincoln                        | 3,617   |
| Mason                          | 19,047  |
| Pierce                         | 242,938 |
| Whitman                        | 9,383   |
| Yakima                         | 110,943 |