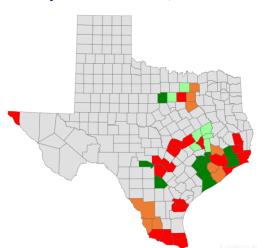

# **Texas - continued**

# **Premium Position by Metal Level**

| Market          | County     | Range             | Market          | County    | Range             |
|-----------------|------------|-------------------|-----------------|-----------|-------------------|
| El Paso (TX-NM) | El Paso    | Greater than \$30 | El Paso (TX-NM) | El Paso   | Greater than \$30 |
| Houston         | Austin     | Lowest            | Houston         | Austin    | Lowest            |
| Houston         | Brazoria   | Within \$30       | Houston         | Brazoria  | Greater than \$30 |
| Houston         | Chambers   | Lowest            | Houston         | Chambers  | Lowest            |
| Houston         | Colorado   | Lowest            | Houston         | Colorado  | Lowest            |
| Houston         | Fort Bend  | Within \$30       | Houston         | Fort Bend | Greater than \$30 |
| Houston         | Galveston  | Greater than \$30 | Houston         | Galveston | Greater than \$30 |
| Houston         | Harris     | Greater than \$30 | Houston         | Harris    | Greater than \$30 |
| Houston         | Liberty    | Lowest            | Houston         | Liberty   | Lowest            |
| Houston         | Matagorda  | Lowest            | Houston         | Matagorda | Lowest            |
| Houston         | Montgomery | Within \$30       | Houston         | Montgomer | Greater than \$30 |
| Houston         | Waller     | Lowest            | Houston         | Waller    | Lowest            |
| Houston         | Wharton    | Lowest            | Houston         | Wharton   | Lowest            |
| Laredo          | Jim Hogg   | Within \$30       | Laredo          | Jim Hogg  | Within \$10       |
| Laredo          | Webb       | Within \$30       | Laredo          | Webb      | Greater than \$30 |
| Laredo          | Zapata     | Within \$30       | Laredo          | Zapata    | Greater than \$30 |
| McAllen         | Hidalgo    | Greater than \$30 | McAllen         | Hidalgo   | Greater than \$30 |
| McAllen         | Starr      | Greater than \$30 | McAllen         | Starr     | Greater than \$30 |
| San Antonio     | Atascosa   | Lowest            | San Antonio     | Atascosa  | Lowest            |
| San Antonio     | Bandera    | Lowest            | San Antonio     | Bandera   | Lowest            |
| San Antonio     | Bexar      | Greater than \$30 | San Antonio     | Bexar     | Greater than \$30 |
| San Antonio     | Comal      | Greater than \$30 | San Antonio     | Comal     | Greater than \$30 |
| San Antonio     | Guadalupe  | Greater than \$30 | San Antonio     | Guadalupe | Greater than \$30 |
| San Antonio     | Kendall    | Greater than \$30 | San Antonio     | Kendall   | Greater than \$30 |