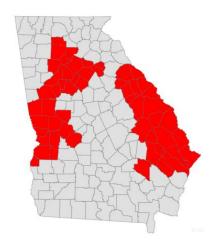

# Georgia - continued

### **Premium Position by Metal Level**

40-year-old Premium, Bronze

40-year-old Premium, Silver

| <b>UHC vs ACA Lowest</b> |          |  |  |  |  |
|--------------------------|----------|--|--|--|--|
|                          | >+\$30   |  |  |  |  |
|                          | +\$21-30 |  |  |  |  |
|                          | +\$11-20 |  |  |  |  |
|                          | +\$1-10  |  |  |  |  |
|                          | Lowest   |  |  |  |  |