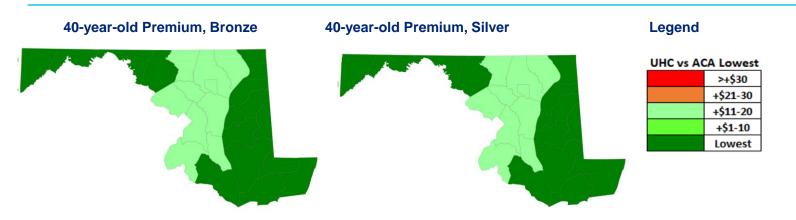

# **Illinois**

#### **Premium Position by Metal Level**

#### 40-year-old Premium, Bronze

#### 40-year-old Premium, Silver

#### Legend

| <b>UHC vs ACA Lowest</b> |          |  |  |  |  |
|--------------------------|----------|--|--|--|--|
|                          | >+\$30   |  |  |  |  |
|                          | +\$21-30 |  |  |  |  |
|                          | +\$11-20 |  |  |  |  |
|                          | +\$1-10  |  |  |  |  |
|                          | Lowest   |  |  |  |  |

| Market            | County    | Range             | Market            | County    | Range             |
|-------------------|-----------|-------------------|-------------------|-----------|-------------------|
| Chicago (IL-IN)   | Cook      | Greater than \$30 | Chicago (IL-IN)   | Cook      | Greater than \$30 |
| Chicago (IL-IN)   | DuPage    | Greater than \$30 | Chicago (IL-IN)   | DuPage    | Greater than \$30 |
| Chicago (IL-IN)   | Kane      | Greater than \$30 | Chicago (IL-IN)   | Kane      | Greater than \$30 |
| Chicago (IL-IN)   | Kankakee  | Greater than \$30 | Chicago (IL-IN)   | Kankakee  | Greater than \$30 |
| Chicago (IL-IN)   | Kendall   | Greater than \$30 | Chicago (IL-IN)   | Kendall   | Greater than \$30 |
| Chicago (IL-IN)   | Lake      | Greater than \$30 | Chicago (IL-IN)   | Lake      | Greater than \$30 |
| Chicago (IL-IN)   | Will      | Greater than \$30 | Chicago (IL-IN)   | Will      | Greater than \$30 |
| Springfield (IL)  | Macon     | Greater than \$30 | Springfield (IL)  | Macon     | Greater than \$30 |
| Springfield (IL)  | Sangamon  | Greater than \$30 | Springfield (IL)  | Sangamon  | Greater than \$30 |
| Springfield (IL)  | Shelby    | Greater than \$30 | Springfield (IL)  | Shelby    | Greater than \$30 |
| St. Louis (MO-IL) | Madison   | Greater than \$30 | St. Louis (MO-IL) | Madison   | Within \$10       |
| St. Louis (MO-IL) | Monroe    | Greater than \$30 | St. Louis (MO-IL) | Monroe    | Within \$10       |
| St. Louis (MO-IL) | St. Clair | Greater than \$30 | St. Louis (MO-IL) | St. Clair | Within \$10       |