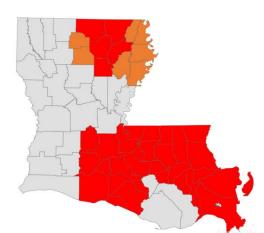

# Louisiana - continued

### **Premium Position by Metal Level**

### 40-year-old Premium, Bronze

#### 40-year-old Premium, Silver

| UHC vs AC | UHC vs ACA Lowest |  |  |  |  |
|-----------|-------------------|--|--|--|--|
|           | >+\$30            |  |  |  |  |
|           | +\$21-30          |  |  |  |  |
|           | +\$11-20          |  |  |  |  |
|           | +\$1-10           |  |  |  |  |
|           | Lowest            |  |  |  |  |

| Market      | County                      | Range             | Market      | County                      | Range             |
|-------------|-----------------------------|-------------------|-------------|-----------------------------|-------------------|
| Monroe      | Caldwell Parish             | Greater than \$30 | Monroe      | Caldwell Parish             | Greater than \$30 |
| Monroe      | East Carroll Parish         | Greater than \$30 | Monroe      | East Carroll Parish         | Within \$30       |
| Monroe      | Franklin Parish             | Greater than \$30 | Monroe      | Franklin Parish             | Within \$30       |
| Monroe      | Jackson Parish              | Greater than \$30 | Monroe      | Jackson Parish              | Within \$30       |
| Monroe      | Lincoln Parish              | Greater than \$30 | Monroe      | Lincoln Parish              | Within \$30       |
| Monroe      | Madison Parish              | Greater than \$30 | Monroe      | Madison Parish              | Within \$30       |
| Monroe      | Morehouse Parish            | Greater than \$30 | Monroe      | Morehouse Parish            | Greater than \$30 |
| Monroe      | Ouachita Parish             | Greater than \$30 | Monroe      | Ouachita Parish             | Greater than \$30 |
| Monroe      | Richland Parish             | Greater than \$30 | Monroe      | Richland Parish             | Greater than \$30 |
| Monroe      | Tensas Parish               | Greater than \$30 | Monroe      | Tensas Parish               | Within \$30       |
| Monroe      | Union Parish                | Greater than \$30 | Monroe      | Union Parish                | Greater than \$30 |
| Monroe      | West Carroll Parish         | Greater than \$30 | Monroe      | West Carroll Parish         | Within \$30       |
| New Orleans | Jefferson Parish            | Greater than \$30 | New Orleans | Jefferson Parish            | Greater than \$30 |
| New Orleans | Orleans Parish              | Greater than \$30 | New Orleans | Orleans Parish              | Greater than \$30 |
| New Orleans | Plaquemines Parish          | Greater than \$30 | New Orleans | Plaquemines Parish          | Greater than \$30 |
| New Orleans | St. Bernard Parish          | Greater than \$30 | New Orleans | St. Bernard Parish          | Greater than \$30 |
| New Orleans | St. Charles Parish          | Greater than \$30 | New Orleans | St. Charles Parish          | Greater than \$30 |
| New Orleans | St. James Parish            | Greater than \$30 | New Orleans | St. James Parish            | Greater than \$30 |
| New Orleans | St. John the Baptist Parish | Greater than \$30 | New Orleans | St. John the Baptist Parish | Greater than \$30 |
| New Orleans | St. Tammany Parish          | Greater than \$30 | New Orleans | St. Tammany Parish          | Greater than \$30 |