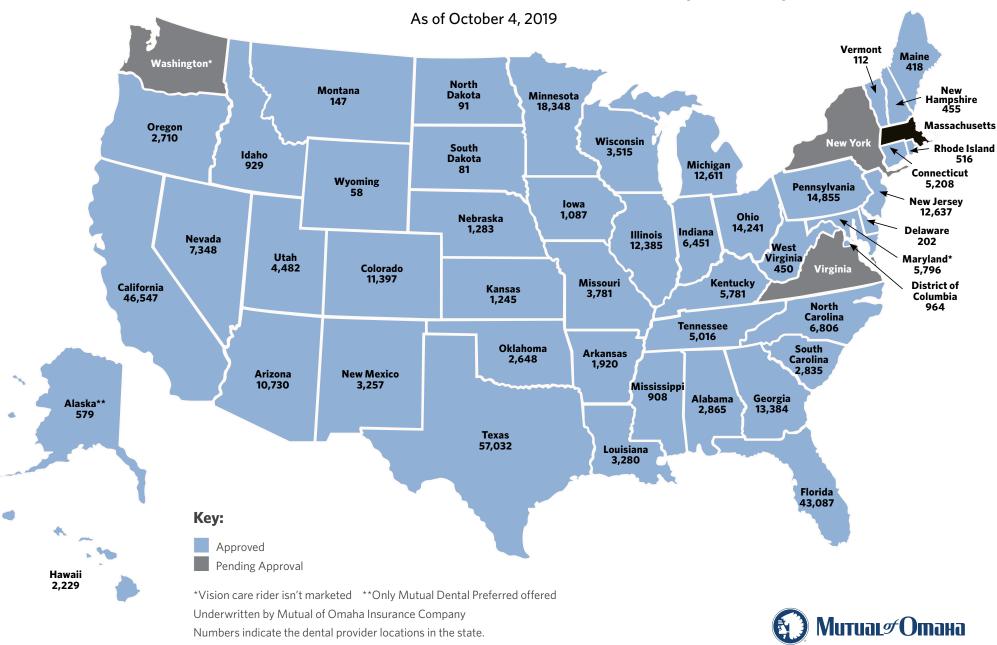

### Mutual Dental Preferred<sup>SM</sup> and Mutual Dental Protection<sup>SM</sup> Policy Availability

Coverage may not be available in all states and may vary by state.

Dental insurance underwritten by: Mutual of Omaha Insurance Company.

For producer use only. Not for use with the general public.