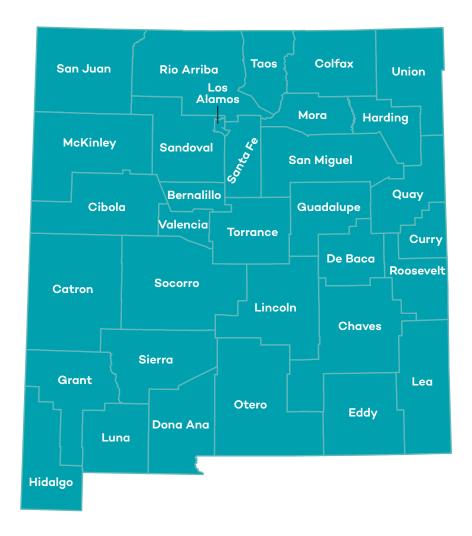

## California

#### **Service Area**

**Existing Footprint** 





# **Florida**

#### **Service Area**

**Existing Footprint** 





# Idaho

#### **Service Area**



**Existing Footprint** 







# Illinois

#### **Service Area**

**Existing Footprint** 





# Kentucky





# Michigan

#### **Service Area**

**Existing Footprint** 





# Mississippi

#### **Service Area**

Existing Footprint





### **New Mexico**

#### Service Area

Existing Footprint





## Ohio

#### **Service Area**

**Existing Footprint** 





### **South Carolina**





### **Texas**

#### **Service Area**

**Existing Footprint** 





## Utah

#### **Service Area**

Existing Footprint





# Washington

#### **Service Area**

Existing Footprint





## Wisconsin

#### **Service Area**

Existing Footprint