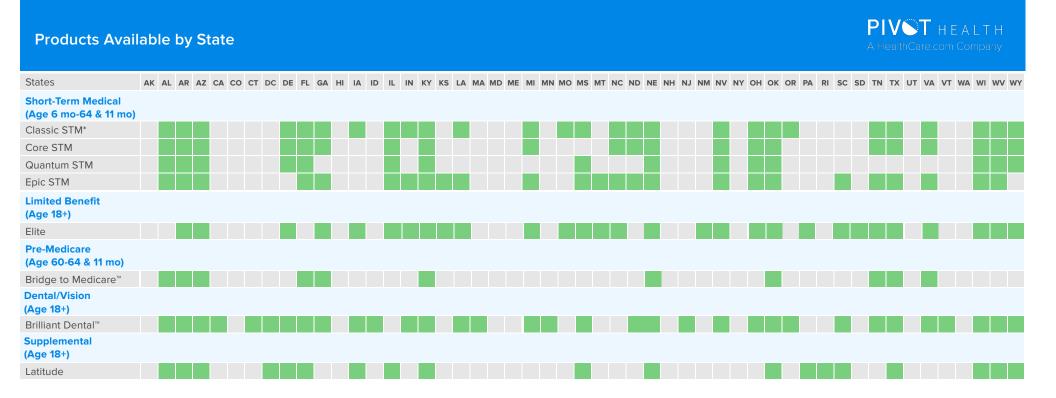

Product currently available.

\* Classic Short-Term Medical Plans include Economy, Choice, Standard and Deluxe